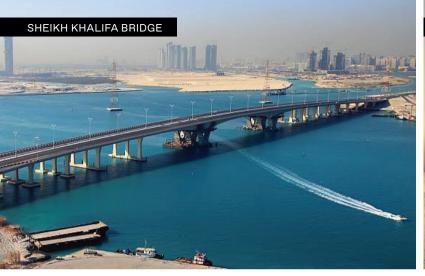

further than the twofour54's 300,000m² backlot, where you can utilize unique infrastructure and preconstructed sets to make your production as unique as possible.



Abu Dhabi Film Commission Locations Reel



## CENTRAL LOCATION



### General facts about Abu Dhabi

Abu Dhabi Capital of the United Arab Emirates

Official Languages Arabic & English
Total Area 67,340 sq. km

**Climate** Tropical, semi-dry climate with hot summers and warm winters

Currency UAE Dirham (AED) / 1 USD = 3.68 AED

Population 3.8 million.

GDP USD 310 billion

لجنة أبوظبي للأفلام □ ◘ ◘ ◘ ◘ ◘ ◘ Dhabi Film Commission

# A WORLD OF LOCATIONS



### 01 MODERN ARCHITECTURE

































































































## 02 CITY





















### 03 BRIDGES











## 04 COAST



































## 05 ARABIAN











































## 06 AMUSEMENT & THEME PARKS

























### 07 HISTORICAL ARCHITECTURE



























## 08 GENERIC MIDDLE EASTERN





























### 09 DESERT









#### 10 NATURE

























### 11 MOUNTAINS





















# 12 BACKLOT & STUDIOS