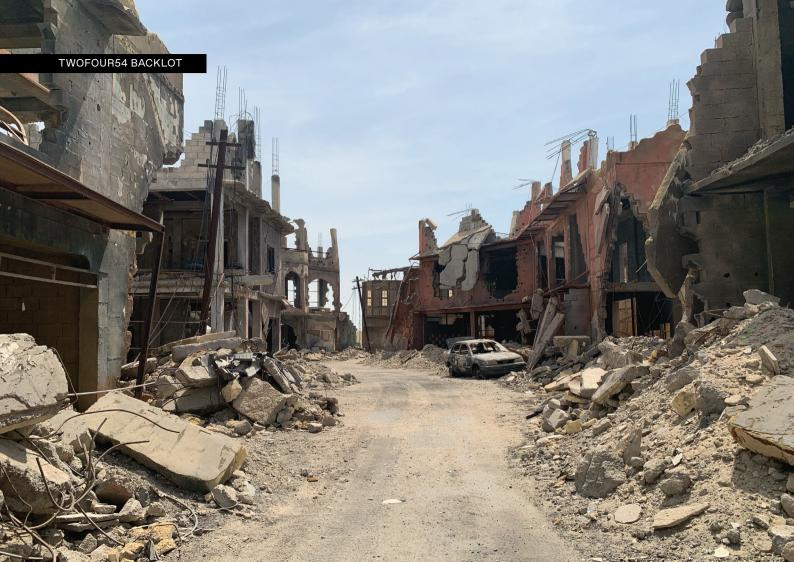

And if your production requires a special setting or period features, look no further than the twofour54's 300,000m² backlot, where you can utilize unique infrastructure and preconstructed sets to make your production as unique as possible.

# 12 BACKLOT & STUDIOS