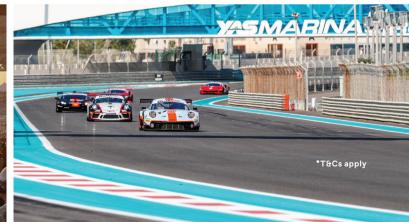

d if your production requires a special setting or period features, look no further than the twofour54's 300,000m² backlot, where you can utilize unique infrastructure and preconstructed sets to make your production as unique as possible.



Abu Dhabi Film Commission Locations Reel



## CENTRAL LOCATION



### General facts about Abu Dhabi

Abu Dhabi Capital of the United Arab Emirates

Official Languages Arabic & English
Total Area 67,340 sq. km

**Climate** Tropical, semi-dry climate with hot summers and warm winters

Currency UAE Dirham (AED) / 1 USD = 3.68 AED

Population 3.8 million.

GDP USD 310 billion

لجنة أبوظبي للأفلام □ ◘ ◘ ◘ ◘ ◘ ◘ Dhabi Film Commission

# A WORLD OF LOCATIONS



### 01 MODERN ARCHITECTURE

































































































## 02 CITY





















### 03 BRIDGES











## 04 COAST



































## 05 ARABIAN











































## 06 AMUSEMENT & THEME PARKS

























### 07 HISTORICAL ARCHITECTURE



























## 08 GENERIC MIDDLE EASTERN





























### 09 DESERT









#### 10 NATURE

























### 11 MOUNTAINS





















# 12 BACKLOT & STUDIOS