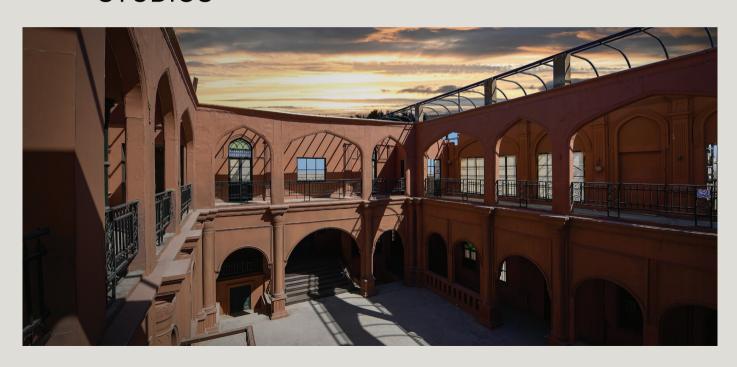

And if your production requires a special setting or period features, look no further than the twofour54's 300,000m² backlot, where you can utilize unique infrastructure and preconstructed sets to make your production as unique as possible.

# 12 BACKLOT & STUDIOS