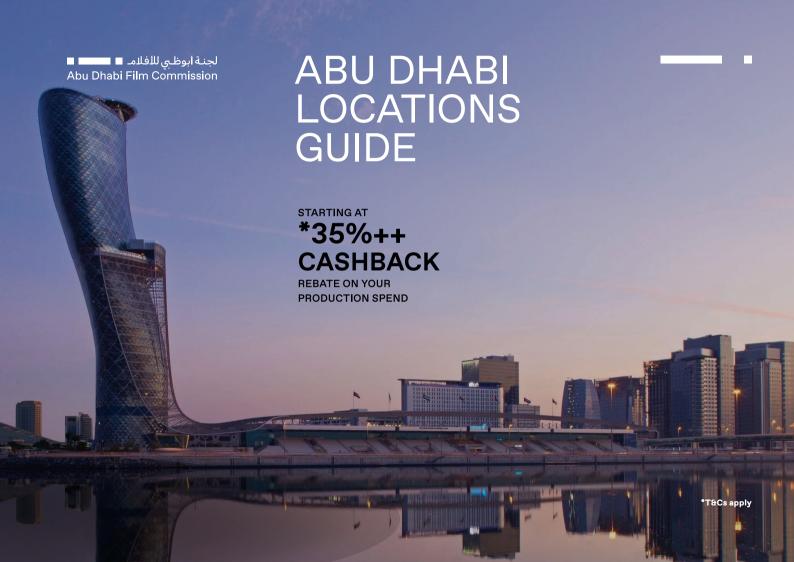

### **ABOUT ABU DHABI**

Abu Dhabi, the capital of the United Arab Emirates is a vibrant metropolis bustling with trade and tourism.

It is a place known for the friendliness and hospitality of its people and was named safest city in the world by Global statistic database, Numbeo, in its 2022 survey.

Located at the crossroads of the region, Abu Dhabi is a melting pot of cultures. This unique geographic location, along with a highly developed aviation sector and state-of-the-art infrastructure, makes Abu Dhabi a highly accessible destination for the global film industry.

### ABOUT ABU DHABI FILM COMMISSION

Abu Dhabi Film Commission (ADFC), which operates under the umbrella of the Creative Media Authority, offers a rebate starting at \*35%++ rebate on all qualifying film and TV production spend in the Emirate of Abu Dhabi.