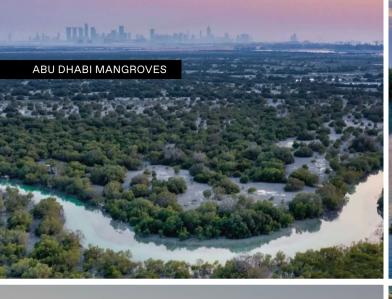

Languages Arabic & English
Total Area 67,340 sq. km

**Climate** Tropical, semi-dry climate with hot summers and warm winters

Currency UAE Dirham (AED) / 1 USD = 3.68 AED

Population 3.8 million.

GDP USD 310 billion

لجنة أبوظبي للأفلام □ ◘ ◘ ◘ ◘ ◘ ◘ Dhabi Film Commission

# A WORLD OF LOCATIONS



### 01 MODERN ARCHITECTURE

































































































## 02 CITY





















### 03 BRIDGES











## 04 COAST



































## 05 ARABIAN











































## 06 AMUSEMENT & THEME PARKS

























### 07 HISTORICAL ARCHITECTURE



























## 08 GENERIC MIDDLE EASTERN





























### 09 DESERT









#### 10 NATURE

























### 11 MOUNTAINS





















# 12 BACKLOT & STUDIOS