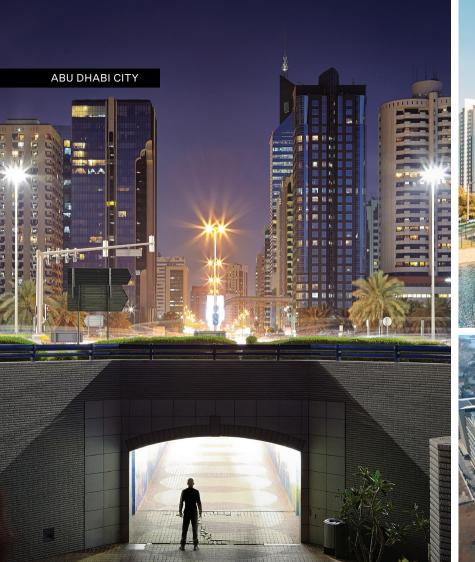

or period features, look no further than the twofour54's 300,000m² backlot, where you can utilize unique infrastructure and preconstructed sets to make your production as unique as possible.



Abu Dhabi Film Commission Locations Reel



## CENTRAL LOCATION



### General facts about Abu Dhabi

Abu Dhabi Capital of the United Arab Emirates

Official Languages Arabic & English
Total Area 67,340 sq. km

**Climate** Tropical, semi-dry climate with hot summers and warm winters

Currency UAE Dirham (AED) / 1 USD = 3.68 AED

Population 3.8 million.

GDP USD 310 billion

لجنة أبوظبي للأفلام □ ◘ ◘ ◘ ◘ ◘ ◘ Dhabi Film Commission

# A WORLD OF LOCATIONS



### 01 MODERN ARCHITECTURE

































































































## 02 CITY





















### 03 BRIDGES











## 04 COAST



































## 05 ARABIAN











































## 06 AMUSEMENT & THEME PARKS

























### 07 HISTORICAL ARCHITECTURE



























## 08 GENERIC MIDDLE EASTERN





























### 09 DESERT









#### 10 NATURE

























### 11 MOUNTAINS





















# 12 BACKLOT & STUDIOS