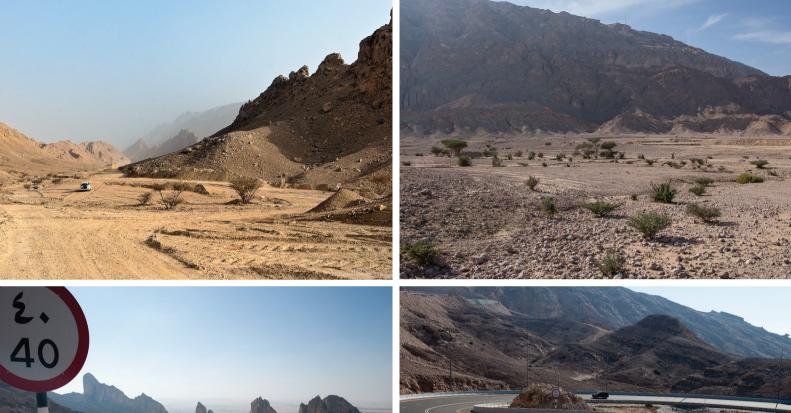

**Climate** Tropical, semi-dry climate with hot summers and warm winters

Currency UAE Dirham (AED) / 1 USD = 3.68 AED

Population 3.8 million.

GDP USD 310 billion

لجنة أبوظبي للأفلام □ ◘ ◘ ◘ ◘ ◘ ◘ Dhabi Film Commission

# A WORLD OF LOCATIONS



### 01 MODERN ARCHITECTURE

































































































## 02 CITY





















### 03 BRIDGES











## 04 COAST



































## 05 ARABIAN











































## 06 AMUSEMENT & THEME PARKS

























### 07 HISTORICAL ARCHITECTURE



























## 08 GENERIC MIDDLE EASTERN





























### 09 DESERT









#### 10 NATURE

























### 11 MOUNTAINS





















# 12 BACKLOT & STUDIOS