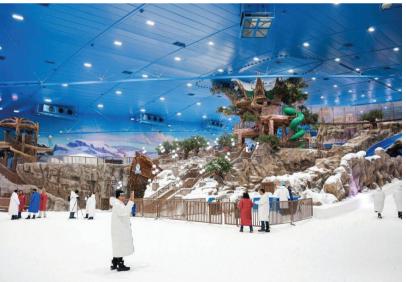

Abu Dhabi Film Commission Locations Reel



## CENTRAL LOCATION



### General facts about Abu Dhabi

Abu Dhabi Capital of the United Arab Emirates

Official Languages Arabic & English
Total Area 67,340 sq. km

**Climate** Tropical, semi-dry climate with hot summers and warm winters

Currency UAE Dirham (AED) / 1 USD = 3.68 AED

Population 3.8 million.

GDP USD 310 billion

لجنة أبوظبي للأفلام □ ◘ ◘ ◘ ◘ ◘ ◘ Dhabi Film Commission

# A WORLD OF LOCATIONS



### 01 MODERN ARCHITECTURE

































































































## 02 CITY





















### 03 BRIDGES











## 04 COAST



































## 05 ARABIAN











































## 06 AMUSEMENT & THEME PARKS

























### 07 HISTORICAL ARCHITECTURE



























## 08 GENERIC MIDDLE EASTERN





























### 09 DESERT









#### 10 NATURE

























### 11 MOUNTAINS





















# 12 BACKLOT & STUDIOS