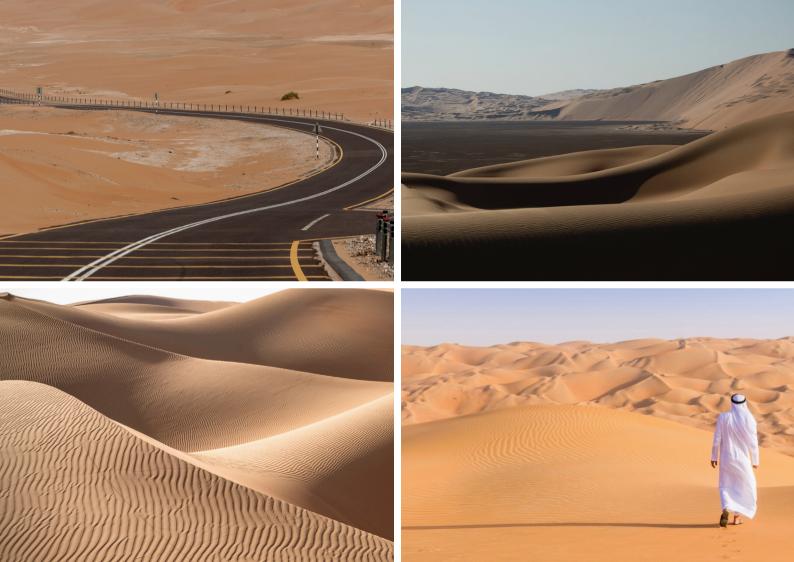

ab Emirates

Official Languages Arabic & English
Total Area 67,340 sq. km

**Climate** Tropical, semi-dry climate with hot summers and warm winters

Currency UAE Dirham (AED) / 1 USD = 3.68 AED

Population 3.8 million.

GDP USD 310 billion

لجنة أبوظبي للأفلام □ ◘ ◘ ◘ ◘ ◘ ◘ Dhabi Film Commission

# A WORLD OF LOCATIONS



### 01 MODERN ARCHITECTURE

































































































## 02 CITY





















### 03 BRIDGES











## 04 COAST



































## 05 ARABIAN











































## 06 AMUSEMENT & THEME PARKS

























### 07 HISTORICAL ARCHITECTURE



























## 08 GENERIC MIDDLE EASTERN





























### 09 DESERT









#### 10 NATURE

























### 11 MOUNTAINS





















# 12 BACKLOT & STUDIOS