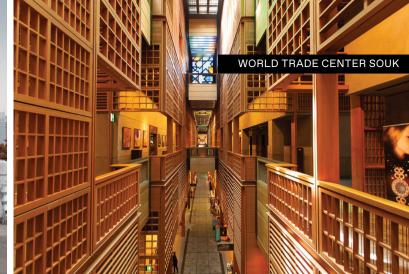

Dhabi

Abu Dhabi Capital of the United Arab Emirates

Official Languages Arabic & English
Total Area 67,340 sq. km

**Climate** Tropical, semi-dry climate with hot summers and warm winters

Currency UAE Dirham (AED) / 1 USD = 3.68 AED

Population 3.8 million.

GDP USD 310 billion

لجنة أبوظبي للأفلام □ ◘ ◘ ◘ ◘ ◘ ◘ Dhabi Film Commission

# A WORLD OF LOCATIONS



### 01 MODERN ARCHITECTURE

































































































## 02 CITY





















### 03 BRIDGES











## 04 COAST



































## 05 ARABIAN











































## 06 AMUSEMENT & THEME PARKS

























### 07 HISTORICAL ARCHITECTURE



























## 08 GENERIC MIDDLE EASTERN





























### 09 DESERT









#### 10 NATURE

























### 11 MOUNTAINS





















# 12 BACKLOT & STUDIOS