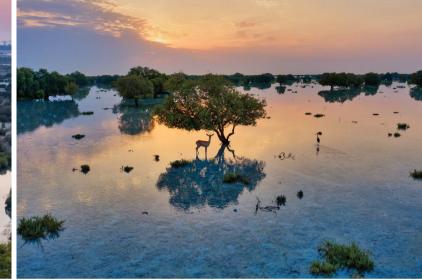

nguages Arabic & English
Total Area 67,340 sq. km

**Climate** Tropical, semi-dry climate with hot summers and warm winters

Currency UAE Dirham (AED) / 1 USD = 3.68 AED

Population 3.8 million.

GDP USD 310 billion

لجنة أبوظبي للأفلام □ ◘ ◘ ◘ ◘ ◘ ◘ Dhabi Film Commission

# A WORLD OF LOCATIONS



### 01 MODERN ARCHITECTURE

































































































## 02 CITY





















### 03 BRIDGES











## 04 COAST



































## 05 ARABIAN











































## 06 AMUSEMENT & THEME PARKS

























### 07 HISTORICAL ARCHITECTURE



























## 08 GENERIC MIDDLE EASTERN





























### 09 DESERT









#### 10 NATURE

























### 11 MOUNTAINS





















# 12 BACKLOT & STUDIOS