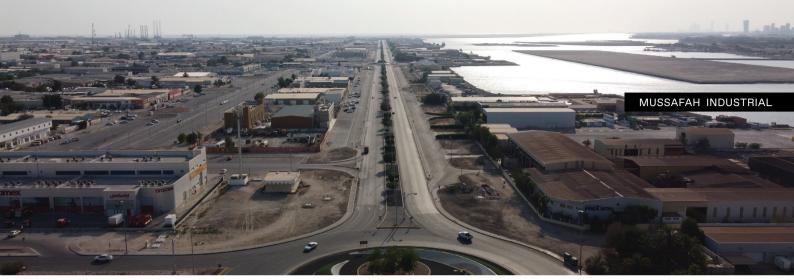

bi Capital of the United Arab Emirates

Official Languages Arabic & English
Total Area 67,340 sq. km

**Climate** Tropical, semi-dry climate with hot summers and warm winters

Currency UAE Dirham (AED) / 1 USD = 3.68 AED

Population 3.8 million.

GDP USD 310 billion

لجنة أبوظبي للأفلام □ ◘ ◘ ◘ ◘ ◘ ◘ Dhabi Film Commission

# A WORLD OF LOCATIONS



### 01 MODERN ARCHITECTURE

































































































## 02 CITY





















### 03 BRIDGES











## 04 COAST



































## 05 ARABIAN











































## 06 AMUSEMENT & THEME PARKS

























### 07 HISTORICAL ARCHITECTURE



























## 08 GENERIC MIDDLE EASTERN





























### 09 DESERT









#### 10 NATURE

























### 11 MOUNTAINS





















# 12 BACKLOT & STUDIOS