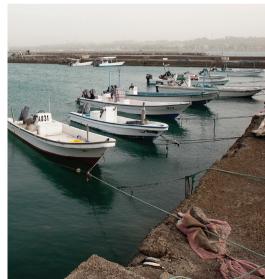

ital of the United Arab Emirates

Official Languages Arabic & English
Total Area 67,340 sq. km

**Climate** Tropical, semi-dry climate with hot summers and warm winters

Currency UAE Dirham (AED) / 1 USD = 3.68 AED

Population 3.8 million.

GDP USD 310 billion

لجنة أبوظبي للأفلام □ ◘ ◘ ◘ ◘ ◘ ◘ Dhabi Film Commission

# A WORLD OF LOCATIONS



### 01 MODERN ARCHITECTURE

































































































## 02 CITY





















### 03 BRIDGES











## 04 COAST



































## 05 ARABIAN











































## 06 AMUSEMENT & THEME PARKS

























### 07 HISTORICAL ARCHITECTURE



























## 08 GENERIC MIDDLE EASTERN





























### 09 DESERT









#### 10 NATURE

























### 11 MOUNTAINS





















# 12 BACKLOT & STUDIOS