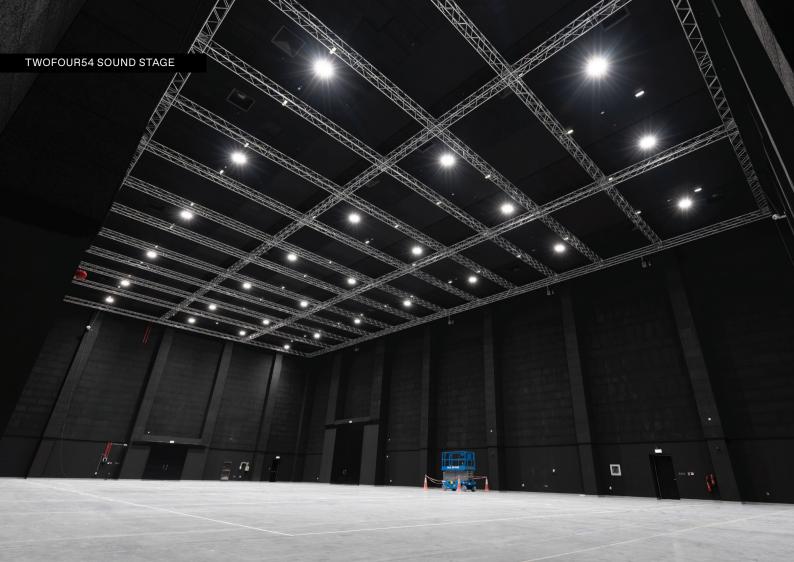

And if your production requires a special setting or period features, look no further than the twofour54's 300,000m² backlot, where you can utilize unique infrastructure and preconstructed sets to make your production as unique as possible.

# 12 BACKLOT & STUDIOS