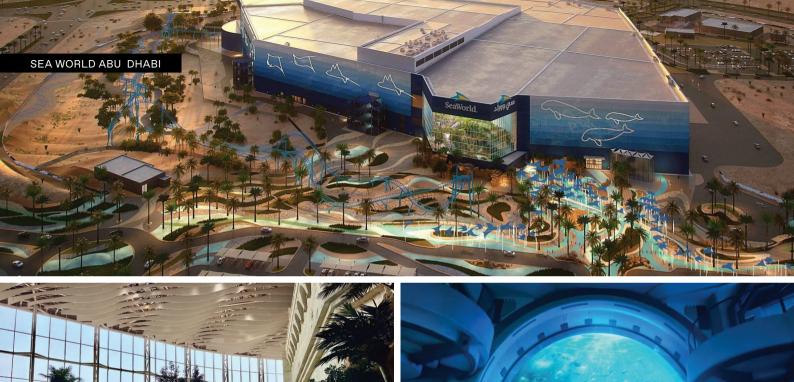

ssible.



Abu Dhabi Film Commission Locations Reel



## CENTRAL LOCATION



### General facts about Abu Dhabi

Abu Dhabi Capital of the United Arab Emirates

Official Languages Arabic & English
Total Area 67,340 sq. km

**Climate** Tropical, semi-dry climate with hot summers and warm winters

Currency UAE Dirham (AED) / 1 USD = 3.68 AED

Population 3.8 million.

GDP USD 310 billion

لجنة أبوظبي للأفلام □ ◘ ◘ ◘ ◘ ◘ ◘ Dhabi Film Commission

# A WORLD OF LOCATIONS



### 01 MODERN ARCHITECTURE

































































































## 02 CITY





















### 03 BRIDGES











## 04 COAST



































## 05 ARABIAN











































## 06 AMUSEMENT & THEME PARKS

























### 07 HISTORICAL ARCHITECTURE



























## 08 GENERIC MIDDLE EASTERN





























### 09 DESERT









#### 10 NATURE

























### 11 MOUNTAINS





















# 12 BACKLOT & STUDIOS