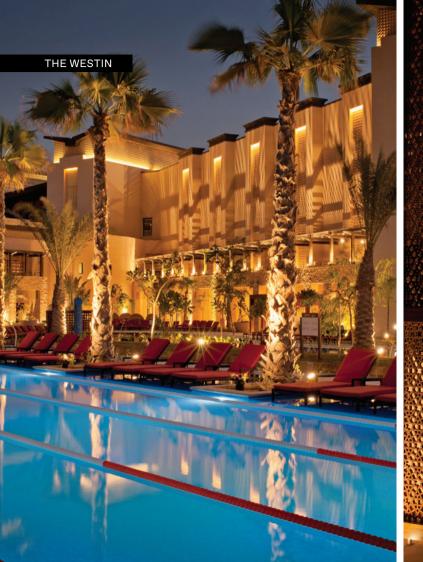

structed sets to make your production as unique as possible.



Abu Dhabi Film Commission Locations Reel



## CENTRAL LOCATION



### General facts about Abu Dhabi

Abu Dhabi Capital of the United Arab Emirates

Official Languages Arabic & English
Total Area 67,340 sq. km

**Climate** Tropical, semi-dry climate with hot summers and warm winters

Currency UAE Dirham (AED) / 1 USD = 3.68 AED

Population 3.8 million.

GDP USD 310 billion

لجنة أبوظبي للأفلام □ ◘ ◘ ◘ ◘ ◘ ◘ Dhabi Film Commission

# A WORLD OF LOCATIONS



### 01 MODERN ARCHITECTURE

































































































## 02 CITY





















### 03 BRIDGES











## 04 COAST



































## 05 ARABIAN











































## 06 AMUSEMENT & THEME PARKS

























### 07 HISTORICAL ARCHITECTURE



























## 08 GENERIC MIDDLE EASTERN





























### 09 DESERT









#### 10 NATURE

























### 11 MOUNTAINS





















# 12 BACKLOT & STUDIOS