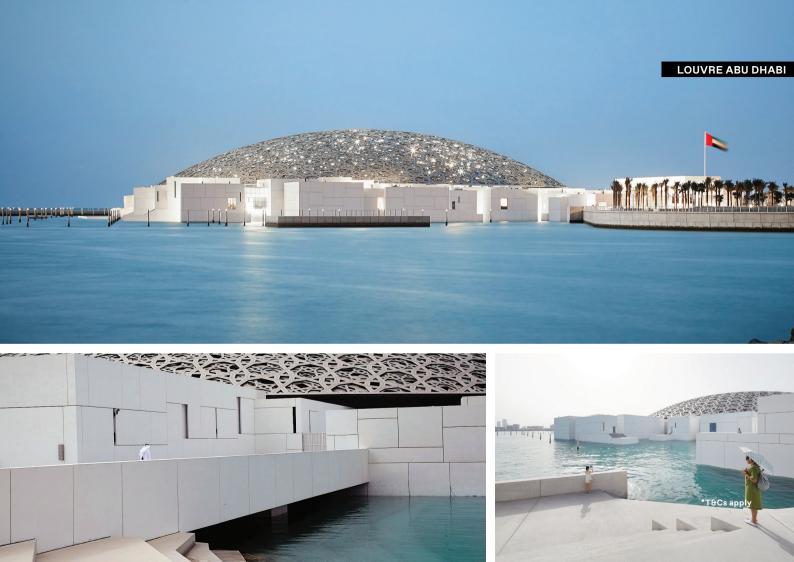

buildings and neighbourhoods, and architectural marvels.

And if your production requires a special setting or period features, look no further than the twofour54's 300,000m² backlot, where you can utilize unique infrastructure and preconstructed sets to make your production as unique as possible.



Abu Dhabi Film Commission Locations Reel



## CENTRAL LOCATION



### General facts about Abu Dhabi

Abu Dhabi Capital of the United Arab Emirates

Official Languages Arabic & English
Total Area 67,340 sq. km

**Climate** Tropical, semi-dry climate with hot summers and warm winters

Currency UAE Dirham (AED) / 1 USD = 3.68 AED

Population 3.8 million.

GDP USD 310 billion

لجنة أبوظبي للأفلام □ ◘ ◘ ◘ ◘ ◘ ◘ Dhabi Film Commission

# A WORLD OF LOCATIONS



### 01 MODERN ARCHITECTURE

































































































## 02 CITY





















### 03 BRIDGES











## 04 COAST



































## 05 ARABIAN











































## 06 AMUSEMENT & THEME PARKS

























### 07 HISTORICAL ARCHITECTURE



























## 08 GENERIC MIDDLE EASTERN





























### 09 DESERT









#### 10 NATURE

























### 11 MOUNTAINS





















# 12 BACKLOT & STUDIOS