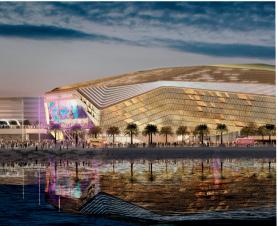

dings and neighbourhoods, and architectural marvels.

And if your production requires a special setting or period features, look no further than the twofour54's 300,000m² backlot, where you can utilize unique infrastructure and preconstructed sets to make your production as unique as possible.



Abu Dhabi Film Commission Locations Reel



## CENTRAL LOCATION



### General facts about Abu Dhabi

Abu Dhabi Capital of the United Arab Emirates

Official Languages Arabic & English
Total Area 67,340 sq. km

**Climate** Tropical, semi-dry climate with hot summers and warm winters

Currency UAE Dirham (AED) / 1 USD = 3.68 AED

Population 3.8 million.

GDP USD 310 billion

لجنة أبوظبي للأفلام □ ◘ ◘ ◘ ◘ ◘ ◘ Dhabi Film Commission

# A WORLD OF LOCATIONS



### 01 MODERN ARCHITECTURE

































































































## 02 CITY





















### 03 BRIDGES











## 04 COAST



































## 05 ARABIAN











































## 06 AMUSEMENT & THEME PARKS

























### 07 HISTORICAL ARCHITECTURE



























## 08 GENERIC MIDDLE EASTERN





























### 09 DESERT









#### 10 NATURE

























### 11 MOUNTAINS





















# 12 BACKLOT & STUDIOS