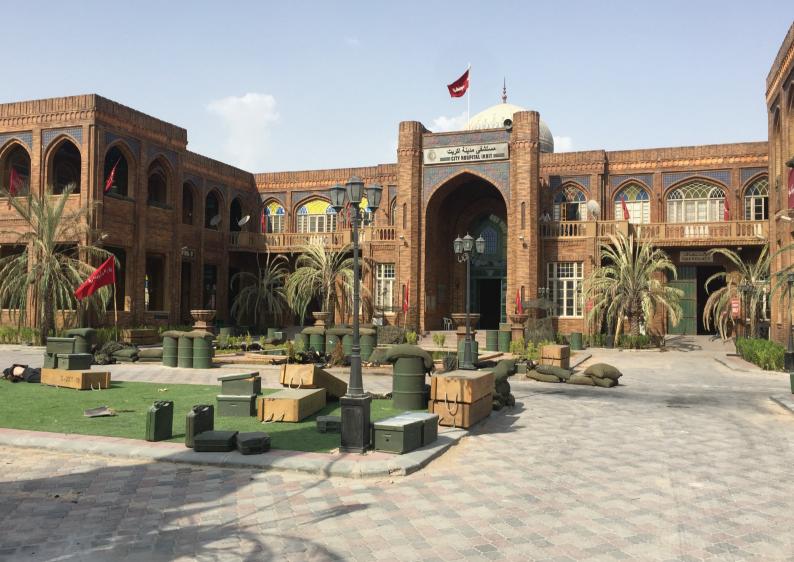

And if your production requires a special setting or period features, look no further than the twofour54's 300,000m² backlot, where you can utilize unique infrastructure and preconstructed sets to make your production as unique as possible.

# 12 BACKLOT & STUDIOS