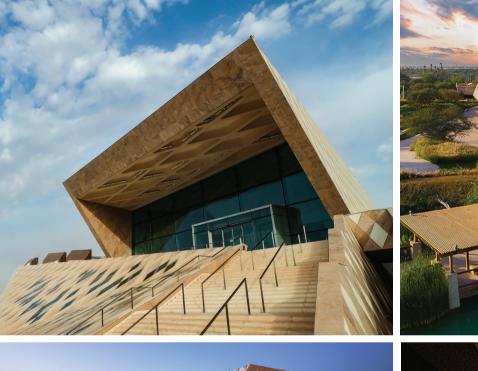

your production requires a special setting or period features, look no further than the twofour54's 300,000m² backlot, where you can utilize unique infrastructure and preconstructed sets to make your production as unique as possible.



Abu Dhabi Film Commission Locations Reel



## CENTRAL LOCATION



### General facts about Abu Dhabi

Abu Dhabi Capital of the United Arab Emirates

Official Languages Arabic & English
Total Area 67,340 sq. km

**Climate** Tropical, semi-dry climate with hot summers and warm winters

Currency UAE Dirham (AED) / 1 USD = 3.68 AED

Population 3.8 million.

GDP USD 310 billion

لجنة أبوظبي للأفلام □ ◘ ◘ ◘ ◘ ◘ ◘ Dhabi Film Commission

# A WORLD OF LOCATIONS



### 01 MODERN ARCHITECTURE

































































































## 02 CITY





















### 03 BRIDGES











## 04 COAST



































## 05 ARABIAN











































## 06 AMUSEMENT & THEME PARKS

























### 07 HISTORICAL ARCHITECTURE



























## 08 GENERIC MIDDLE EASTERN





























### 09 DESERT









#### 10 NATURE

























### 11 MOUNTAINS





















# 12 BACKLOT & STUDIOS