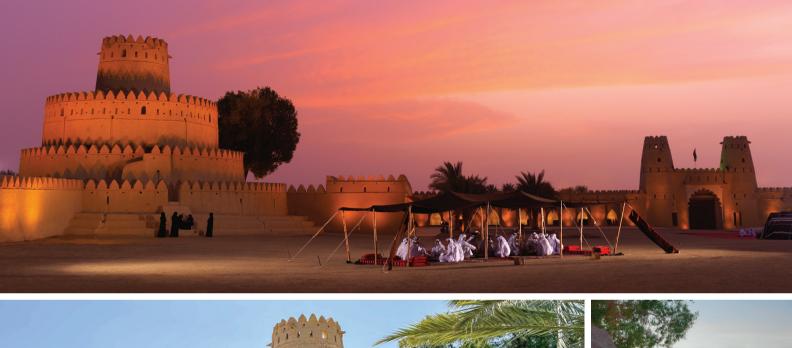

## CENTRAL LOCATION



### General facts about Abu Dhabi

Abu Dhabi Capital of the United Arab Emirates

Official Languages Arabic & English
Total Area 67,340 sq. km

**Climate** Tropical, semi-dry climate with hot summers and warm winters

Currency UAE Dirham (AED) / 1 USD = 3.68 AED

Population 3.8 million.

GDP USD 310 billion

لجنة أبوظبي للأفلام □ ◘ ◘ ◘ ◘ ◘ ◘ Dhabi Film Commission

# A WORLD OF LOCATIONS



### 01 MODERN ARCHITECTURE

































































































## 02 CITY





















### 03 BRIDGES











## 04 COAST



































## 05 ARABIAN











































## 06 AMUSEMENT & THEME PARKS

























### 07 HISTORICAL ARCHITECTURE



























## 08 GENERIC MIDDLE EASTERN





























### 09 DESERT









#### 10 NATURE

























### 11 MOUNTAINS





















# 12 BACKLOT & STUDIOS