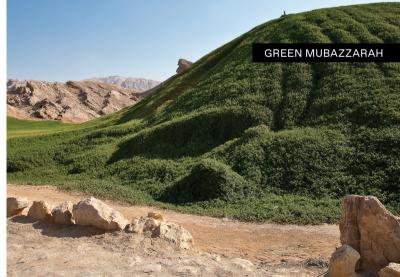

ic & English
Total Area 67,340 sq. km

**Climate** Tropical, semi-dry climate with hot summers and warm winters

Currency UAE Dirham (AED) / 1 USD = 3.68 AED

Population 3.8 million.

GDP USD 310 billion

لجنة أبوظبي للأفلام □ ◘ ◘ ◘ ◘ ◘ ◘ Dhabi Film Commission

# A WORLD OF LOCATIONS



### 01 MODERN ARCHITECTURE

































































































## 02 CITY





















### 03 BRIDGES











## 04 COAST



































## 05 ARABIAN











































## 06 AMUSEMENT & THEME PARKS

























### 07 HISTORICAL ARCHITECTURE



























## 08 GENERIC MIDDLE EASTERN





























### 09 DESERT









#### 10 NATURE

























### 11 MOUNTAINS





















# 12 BACKLOT & STUDIOS