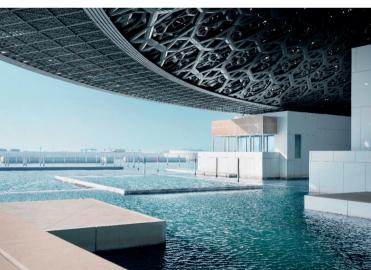

ise buildings and neighbourhoods, and architectural marvels.

And if your production requires a special setting or period features, look no further than the twofour54's 300,000m² backlot, where you can utilize unique infrastructure and preconstructed sets to make your production as unique as possible.



Abu Dhabi Film Commission Locations Reel



## CENTRAL LOCATION



### General facts about Abu Dhabi

Abu Dhabi Capital of the United Arab Emirates

Official Languages Arabic & English
Total Area 67,340 sq. km

**Climate** Tropical, semi-dry climate with hot summers and warm winters

Currency UAE Dirham (AED) / 1 USD = 3.68 AED

Population 3.8 million.

GDP USD 310 billion

لجنة أبوظبي للأفلام □ ◘ ◘ ◘ ◘ ◘ ◘ Dhabi Film Commission

# A WORLD OF LOCATIONS



### 01 MODERN ARCHITECTURE

































































































## 02 CITY





















### 03 BRIDGES











## 04 COAST



































## 05 ARABIAN











































## 06 AMUSEMENT & THEME PARKS

























### 07 HISTORICAL ARCHITECTURE



























## 08 GENERIC MIDDLE EASTERN





























### 09 DESERT









#### 10 NATURE

























### 11 MOUNTAINS





















# 12 BACKLOT & STUDIOS