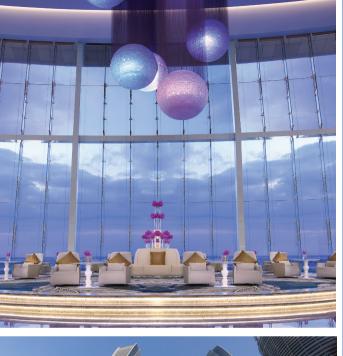

and neighbourhoods, and architectural marvels.

And if your production requires a special setting or period features, look no further than the twofour54's 300,000m² backlot, where you can utilize unique infrastructure and preconstructed sets to make your production as unique as possible.



Abu Dhabi Film Commission Locations Reel



## CENTRAL LOCATION



### General facts about Abu Dhabi

Abu Dhabi Capital of the United Arab Emirates

Official Languages Arabic & English
Total Area 67,340 sq. km

**Climate** Tropical, semi-dry climate with hot summers and warm winters

Currency UAE Dirham (AED) / 1 USD = 3.68 AED

Population 3.8 million.

GDP USD 310 billion

لجنة أبوظبي للأفلام □ ◘ ◘ ◘ ◘ ◘ ◘ Dhabi Film Commission

# A WORLD OF LOCATIONS



### 01 MODERN ARCHITECTURE

































































































## 02 CITY





















### 03 BRIDGES











## 04 COAST



































## 05 ARABIAN











































## 06 AMUSEMENT & THEME PARKS

























### 07 HISTORICAL ARCHITECTURE



























## 08 GENERIC MIDDLE EASTERN





























### 09 DESERT









#### 10 NATURE

























### 11 MOUNTAINS





















# 12 BACKLOT & STUDIOS