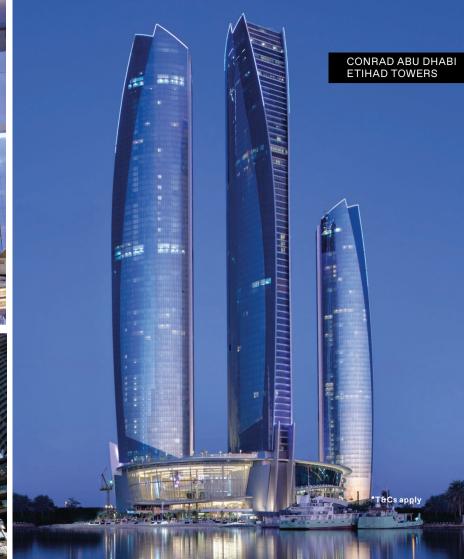

neighbourhoods, and architectural marvels.

And if your production requires a special setting or period features, look no further than the twofour54's 300,000m² backlot, where you can utilize unique infrastructure and preconstructed sets to make your production as unique as possible.



Abu Dhabi Film Commission Locations Reel



## CENTRAL LOCATION



### General facts about Abu Dhabi

Abu Dhabi Capital of the United Arab Emirates

Official Languages Arabic & English
Total Area 67,340 sq. km

**Climate** Tropical, semi-dry climate with hot summers and warm winters

Currency UAE Dirham (AED) / 1 USD = 3.68 AED

Population 3.8 million.

GDP USD 310 billion

لجنة أبوظبي للأفلام □ ◘ ◘ ◘ ◘ ◘ ◘ Dhabi Film Commission

# A WORLD OF LOCATIONS



### 01 MODERN ARCHITECTURE

































































































## 02 CITY





















### 03 BRIDGES











## 04 COAST



































## 05 ARABIAN











































## 06 AMUSEMENT & THEME PARKS

























### 07 HISTORICAL ARCHITECTURE



























## 08 GENERIC MIDDLE EASTERN





























### 09 DESERT









#### 10 NATURE

























### 11 MOUNTAINS





















# 12 BACKLOT & STUDIOS