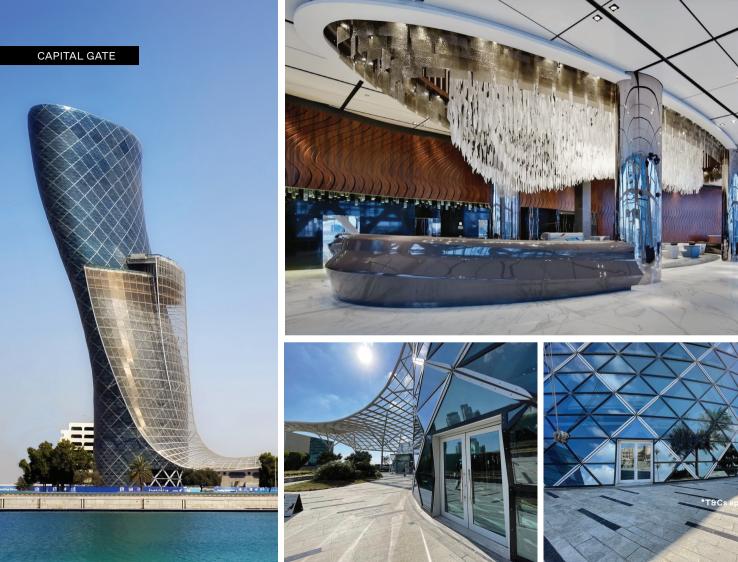

if your production requires a special setting or period features, look no further than the twofour54's 300,000m² backlot, where you can utilize unique infrastructure and preconstructed sets to make your production as unique as possible.



Abu Dhabi Film Commission Locations Reel



## CENTRAL LOCATION



### General facts about Abu Dhabi

Abu Dhabi Capital of the United Arab Emirates

Official Languages Arabic & English
Total Area 67,340 sq. km

**Climate** Tropical, semi-dry climate with hot summers and warm winters

Currency UAE Dirham (AED) / 1 USD = 3.68 AED

Population 3.8 million.

GDP USD 310 billion

لجنة أبوظبي للأفلام □ ◘ ◘ ◘ ◘ ◘ ◘ Dhabi Film Commission

# A WORLD OF LOCATIONS



### 01 MODERN ARCHITECTURE

































































































## 02 CITY





















### 03 BRIDGES











## 04 COAST



































## 05 ARABIAN











































## 06 AMUSEMENT & THEME PARKS

























### 07 HISTORICAL ARCHITECTURE



























## 08 GENERIC MIDDLE EASTERN





























### 09 DESERT









#### 10 NATURE

























### 11 MOUNTAINS





















# 12 BACKLOT & STUDIOS