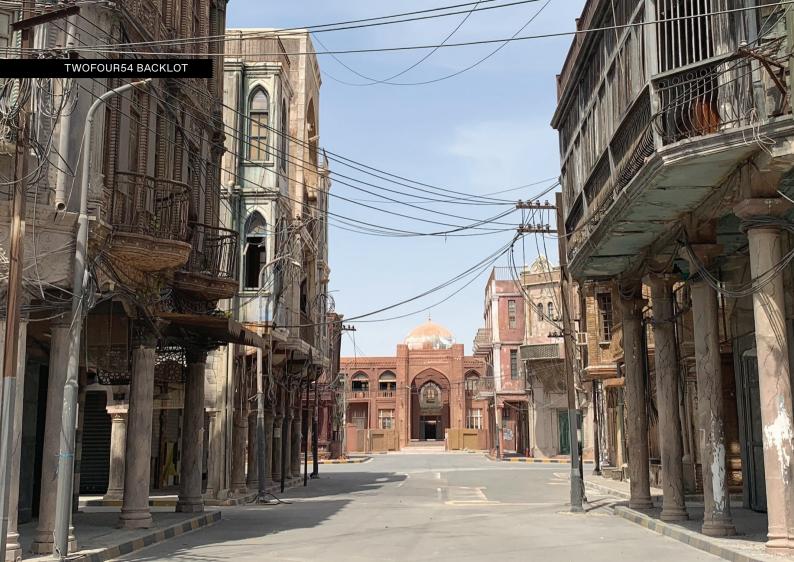

And if your production requires a special setting or period features, look no further than the twofour54's 300,000m² backlot, where you can utilize unique infrastructure and preconstructed sets to make your production as unique as possible.

# 12 BACKLOT & STUDIOS