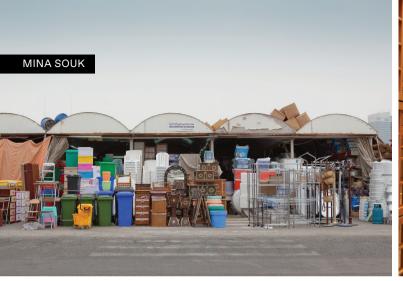

u Dhabi

Abu Dhabi Capital of the United Arab Emirates

Official Languages Arabic & English
Total Area 67,340 sq. km

**Climate** Tropical, semi-dry climate with hot summers and warm winters

Currency UAE Dirham (AED) / 1 USD = 3.68 AED

Population 3.8 million.

GDP USD 310 billion

لجنة أبوظبي للأفلام □ ◘ ◘ ◘ ◘ ◘ ◘ Dhabi Film Commission

# A WORLD OF LOCATIONS



### 01 MODERN ARCHITECTURE

































































































## 02 CITY





















### 03 BRIDGES











## 04 COAST



































## 05 ARABIAN











































## 06 AMUSEMENT & THEME PARKS

























### 07 HISTORICAL ARCHITECTURE



























## 08 GENERIC MIDDLE EASTERN





























### 09 DESERT









#### 10 NATURE

























### 11 MOUNTAINS





















# 12 BACKLOT & STUDIOS