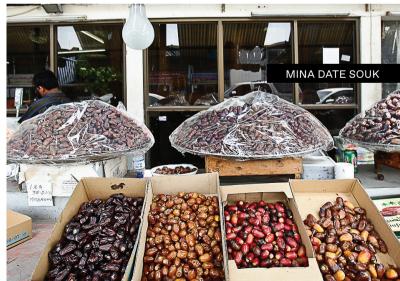

i

Abu Dhabi Capital of the United Arab Emirates

Official Languages Arabic & English
Total Area 67,340 sq. km

**Climate** Tropical, semi-dry climate with hot summers and warm winters

Currency UAE Dirham (AED) / 1 USD = 3.68 AED

Population 3.8 million.

GDP USD 310 billion

لجنة أبوظبي للأفلام □ ◘ ◘ ◘ ◘ ◘ ◘ Dhabi Film Commission

# A WORLD OF LOCATIONS



### 01 MODERN ARCHITECTURE

































































































## 02 CITY





















### 03 BRIDGES











## 04 COAST



































## 05 ARABIAN











































## 06 AMUSEMENT & THEME PARKS

























### 07 HISTORICAL ARCHITECTURE



























## 08 GENERIC MIDDLE EASTERN





























### 09 DESERT









#### 10 NATURE

























### 11 MOUNTAINS





















# 12 BACKLOT & STUDIOS