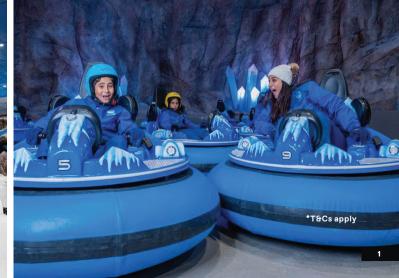

Abu Dhabi Film Commission Locations Reel



## CENTRAL LOCATION



### General facts about Abu Dhabi

Abu Dhabi Capital of the United Arab Emirates

Official Languages Arabic & English
Total Area 67,340 sq. km

**Climate** Tropical, semi-dry climate with hot summers and warm winters

Currency UAE Dirham (AED) / 1 USD = 3.68 AED

Population 3.8 million.

GDP USD 310 billion

لجنة أبوظبي للأفلام □ ◘ ◘ ◘ ◘ ◘ ◘ Dhabi Film Commission

# A WORLD OF LOCATIONS



### 01 MODERN ARCHITECTURE

































































































## 02 CITY





















### 03 BRIDGES











## 04 COAST



































## 05 ARABIAN











































## 06 AMUSEMENT & THEME PARKS

























### 07 HISTORICAL ARCHITECTURE



























## 08 GENERIC MIDDLE EASTERN





























### 09 DESERT









#### 10 NATURE

























### 11 MOUNTAINS





















# 12 BACKLOT & STUDIOS