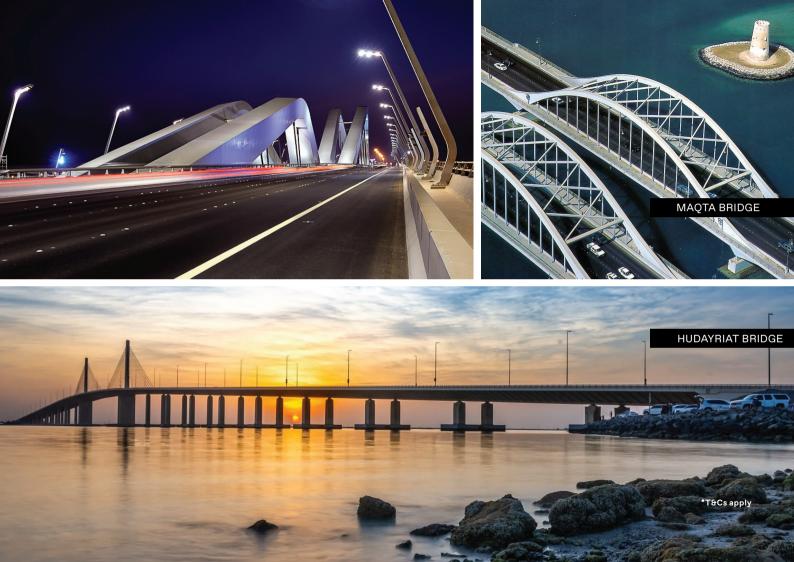

r than the twofour54's 300,000m² backlot, where you can utilize unique infrastructure and preconstructed sets to make your production as unique as possible.



Abu Dhabi Film Commission Locations Reel



## CENTRAL LOCATION



### General facts about Abu Dhabi

Abu Dhabi Capital of the United Arab Emirates

Official Languages Arabic & English
Total Area 67,340 sq. km

**Climate** Tropical, semi-dry climate with hot summers and warm winters

Currency UAE Dirham (AED) / 1 USD = 3.68 AED

Population 3.8 million.

GDP USD 310 billion

لجنة أبوظبي للأفلام □ ◘ ◘ ◘ ◘ ◘ ◘ Dhabi Film Commission

# A WORLD OF LOCATIONS



### 01 MODERN ARCHITECTURE

































































































## 02 CITY





















### 03 BRIDGES











## 04 COAST



































## 05 ARABIAN











































## 06 AMUSEMENT & THEME PARKS

























### 07 HISTORICAL ARCHITECTURE



























## 08 GENERIC MIDDLE EASTERN





























### 09 DESERT









#### 10 NATURE

























### 11 MOUNTAINS





















# 12 BACKLOT & STUDIOS