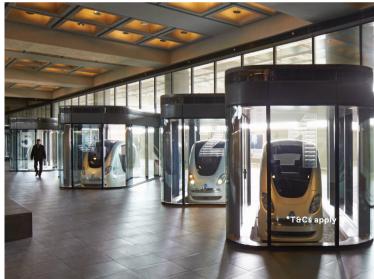

tion requires a special setting or period features, look no further than the twofour54's 300,000m² backlot, where you can utilize unique infrastructure and preconstructed sets to make your production as unique as possible.



Abu Dhabi Film Commission Locations Reel



## CENTRAL LOCATION



### General facts about Abu Dhabi

Abu Dhabi Capital of the United Arab Emirates

Official Languages Arabic & English
Total Area 67,340 sq. km

**Climate** Tropical, semi-dry climate with hot summers and warm winters

Currency UAE Dirham (AED) / 1 USD = 3.68 AED

Population 3.8 million.

GDP USD 310 billion

لجنة أبوظبي للأفلام □ ◘ ◘ ◘ ◘ ◘ ◘ Dhabi Film Commission

# A WORLD OF LOCATIONS



### 01 MODERN ARCHITECTURE

































































































## 02 CITY





















### 03 BRIDGES











## 04 COAST



































## 05 ARABIAN











































## 06 AMUSEMENT & THEME PARKS

























### 07 HISTORICAL ARCHITECTURE



























## 08 GENERIC MIDDLE EASTERN





























### 09 DESERT









#### 10 NATURE

























### 11 MOUNTAINS





















# 12 BACKLOT & STUDIOS