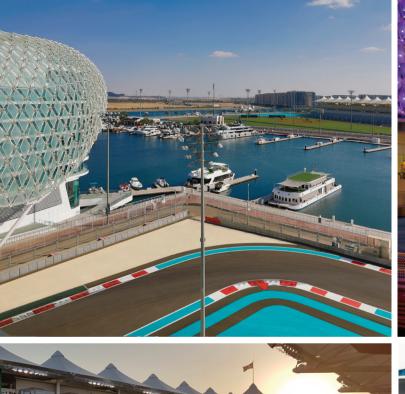

s.

And if your production requires a special setting or period features, look no further than the twofour54's 300,000m² backlot, where you can utilize unique infrastructure and preconstructed sets to make your production as unique as possible.



Abu Dhabi Film Commission Locations Reel



## CENTRAL LOCATION



### General facts about Abu Dhabi

Abu Dhabi Capital of the United Arab Emirates

Official Languages Arabic & English
Total Area 67,340 sq. km

**Climate** Tropical, semi-dry climate with hot summers and warm winters

Currency UAE Dirham (AED) / 1 USD = 3.68 AED

Population 3.8 million.

GDP USD 310 billion

لجنة أبوظبي للأفلام □ ◘ ◘ ◘ ◘ ◘ ◘ Dhabi Film Commission

# A WORLD OF LOCATIONS



### 01 MODERN ARCHITECTURE

































































































## 02 CITY





















### 03 BRIDGES











## 04 COAST



































## 05 ARABIAN











































## 06 AMUSEMENT & THEME PARKS

























### 07 HISTORICAL ARCHITECTURE



























## 08 GENERIC MIDDLE EASTERN





























### 09 DESERT









#### 10 NATURE

























### 11 MOUNTAINS





















# 12 BACKLOT & STUDIOS