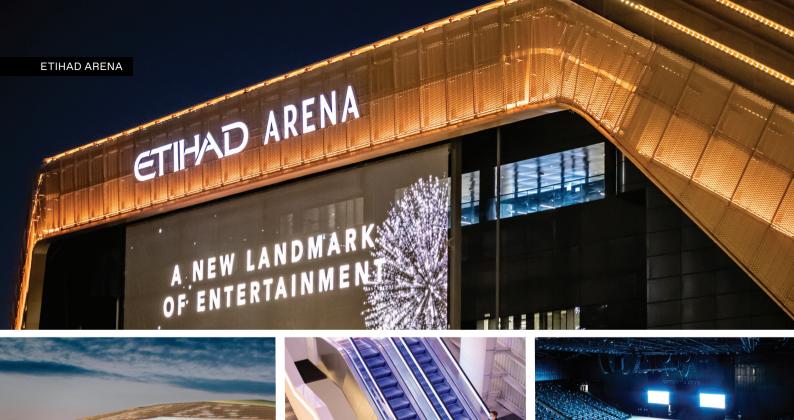

ildings and neighbourhoods, and architectural marvels.

And if your production requires a special setting or period features, look no further than the twofour54's 300,000m² backlot, where you can utilize unique infrastructure and preconstructed sets to make your production as unique as possible.



Abu Dhabi Film Commission Locations Reel



## CENTRAL LOCATION



### General facts about Abu Dhabi

Abu Dhabi Capital of the United Arab Emirates

Official Languages Arabic & English
Total Area 67,340 sq. km

**Climate** Tropical, semi-dry climate with hot summers and warm winters

Currency UAE Dirham (AED) / 1 USD = 3.68 AED

Population 3.8 million.

GDP USD 310 billion

لجنة أبوظبي للأفلام □ ◘ ◘ ◘ ◘ ◘ ◘ Dhabi Film Commission

# A WORLD OF LOCATIONS



### 01 MODERN ARCHITECTURE

































































































## 02 CITY





















### 03 BRIDGES











## 04 COAST



































## 05 ARABIAN











































## 06 AMUSEMENT & THEME PARKS

























### 07 HISTORICAL ARCHITECTURE



























## 08 GENERIC MIDDLE EASTERN





























### 09 DESERT









#### 10 NATURE

























### 11 MOUNTAINS





















# 12 BACKLOT & STUDIOS