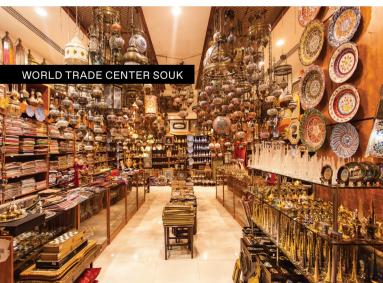

abi

Abu Dhabi Capital of the United Arab Emirates

Official Languages Arabic & English
Total Area 67,340 sq. km

**Climate** Tropical, semi-dry climate with hot summers and warm winters

Currency UAE Dirham (AED) / 1 USD = 3.68 AED

Population 3.8 million.

GDP USD 310 billion

لجنة أبوظبي للأفلام □ ◘ ◘ ◘ ◘ ◘ ◘ Dhabi Film Commission

# A WORLD OF LOCATIONS



### 01 MODERN ARCHITECTURE

































































































## 02 CITY





















### 03 BRIDGES











## 04 COAST



































## 05 ARABIAN











































## 06 AMUSEMENT & THEME PARKS

























### 07 HISTORICAL ARCHITECTURE



























## 08 GENERIC MIDDLE EASTERN





























### 09 DESERT









#### 10 NATURE

























### 11 MOUNTAINS





















# 12 BACKLOT & STUDIOS