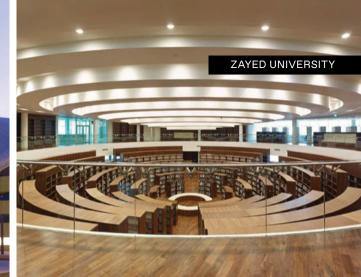

requires a special setting or period features, look no further than the twofour54's 300,000m² backlot, where you can utilize unique infrastructure and preconstructed sets to make your production as unique as possible.



Abu Dhabi Film Commission Locations Reel



## CENTRAL LOCATION



### General facts about Abu Dhabi

Abu Dhabi Capital of the United Arab Emirates

Official Languages Arabic & English
Total Area 67,340 sq. km

**Climate** Tropical, semi-dry climate with hot summers and warm winters

Currency UAE Dirham (AED) / 1 USD = 3.68 AED

Population 3.8 million.

GDP USD 310 billion

لجنة أبوظبي للأفلام □ ◘ ◘ ◘ ◘ ◘ ◘ Dhabi Film Commission

# A WORLD OF LOCATIONS



### 01 MODERN ARCHITECTURE

































































































## 02 CITY





















### 03 BRIDGES











## 04 COAST



































## 05 ARABIAN











































## 06 AMUSEMENT & THEME PARKS

























### 07 HISTORICAL ARCHITECTURE



























## 08 GENERIC MIDDLE EASTERN





























### 09 DESERT









#### 10 NATURE

























### 11 MOUNTAINS





















# 12 BACKLOT & STUDIOS