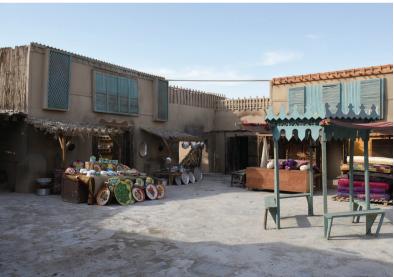

And if your production requires a special setting or period features, look no further than the twofour54's 300,000m² backlot, where you can utilize unique infrastructure and preconstructed sets to make your production as unique as possible.

# 12 BACKLOT & STUDIOS