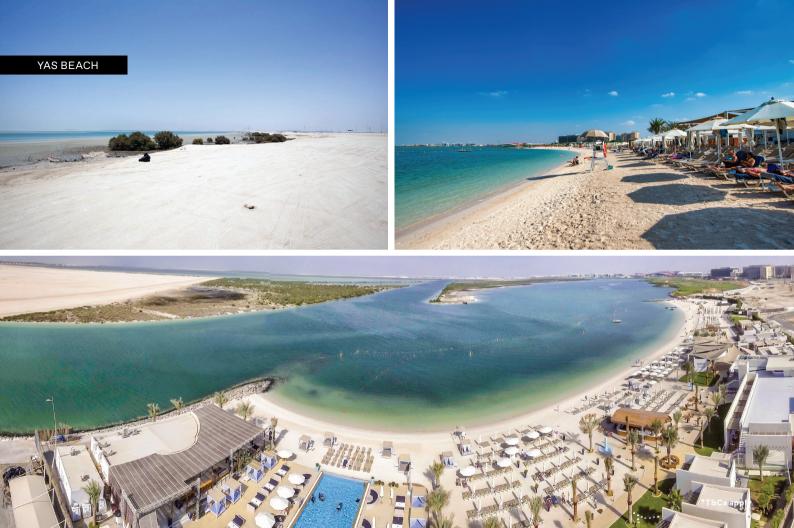

where you can utilize unique infrastructure and preconstructed sets to make your production as unique as possible.



Abu Dhabi Film Commission Locations Reel



## CENTRAL LOCATION



### General facts about Abu Dhabi

Abu Dhabi Capital of the United Arab Emirates

Official Languages Arabic & English
Total Area 67,340 sq. km

**Climate** Tropical, semi-dry climate with hot summers and warm winters

Currency UAE Dirham (AED) / 1 USD = 3.68 AED

Population 3.8 million.

GDP USD 310 billion

لجنة أبوظبي للأفلام □ ◘ ◘ ◘ ◘ ◘ ◘ Dhabi Film Commission

# A WORLD OF LOCATIONS



### 01 MODERN ARCHITECTURE

































































































## 02 CITY





















### 03 BRIDGES











## 04 COAST



































## 05 ARABIAN











































## 06 AMUSEMENT & THEME PARKS

























### 07 HISTORICAL ARCHITECTURE



























## 08 GENERIC MIDDLE EASTERN





























### 09 DESERT









#### 10 NATURE

























### 11 MOUNTAINS





















# 12 BACKLOT & STUDIOS