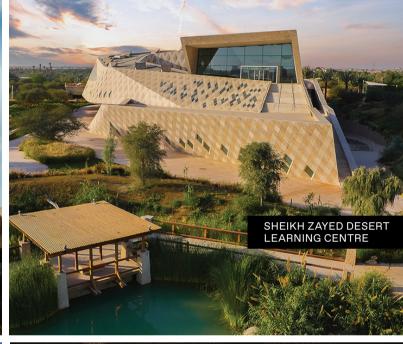

our production requires a special setting or period features, look no further than the twofour54's 300,000m² backlot, where you can utilize unique infrastructure and preconstructed sets to make your production as unique as possible.



Abu Dhabi Film Commission Locations Reel



## CENTRAL LOCATION



### General facts about Abu Dhabi

Abu Dhabi Capital of the United Arab Emirates

Official Languages Arabic & English
Total Area 67,340 sq. km

**Climate** Tropical, semi-dry climate with hot summers and warm winters

Currency UAE Dirham (AED) / 1 USD = 3.68 AED

Population 3.8 million.

GDP USD 310 billion

لجنة أبوظبي للأفلام □ ◘ ◘ ◘ ◘ ◘ ◘ Dhabi Film Commission

# A WORLD OF LOCATIONS



### 01 MODERN ARCHITECTURE

































































































## 02 CITY





















### 03 BRIDGES











## 04 COAST



































## 05 ARABIAN











































## 06 AMUSEMENT & THEME PARKS

























### 07 HISTORICAL ARCHITECTURE



























## 08 GENERIC MIDDLE EASTERN





























### 09 DESERT









#### 10 NATURE

























### 11 MOUNTAINS





















# 12 BACKLOT & STUDIOS