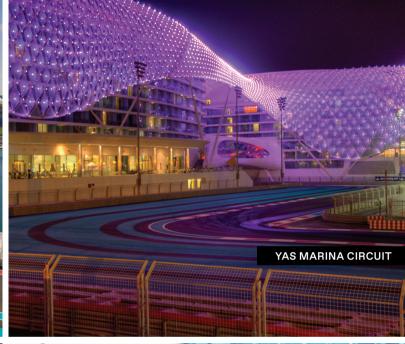

And if your production requires a special setting or period features, look no further than the twofour54's 300,000m² backlot, where you can utilize unique infrastructure and preconstructed sets to make your production as unique as possible.



Abu Dhabi Film Commission Locations Reel



## CENTRAL LOCATION



### General facts about Abu Dhabi

Abu Dhabi Capital of the United Arab Emirates

Official Languages Arabic & English
Total Area 67,340 sq. km

**Climate** Tropical, semi-dry climate with hot summers and warm winters

Currency UAE Dirham (AED) / 1 USD = 3.68 AED

Population 3.8 million.

GDP USD 310 billion

لجنة أبوظبي للأفلام □ ◘ ◘ ◘ ◘ ◘ ◘ Dhabi Film Commission

# A WORLD OF LOCATIONS



### 01 MODERN ARCHITECTURE

































































































## 02 CITY





















### 03 BRIDGES











## 04 COAST



































## 05 ARABIAN











































## 06 AMUSEMENT & THEME PARKS

























### 07 HISTORICAL ARCHITECTURE



























## 08 GENERIC MIDDLE EASTERN





























### 09 DESERT









#### 10 NATURE

























### 11 MOUNTAINS





















# 12 BACKLOT & STUDIOS