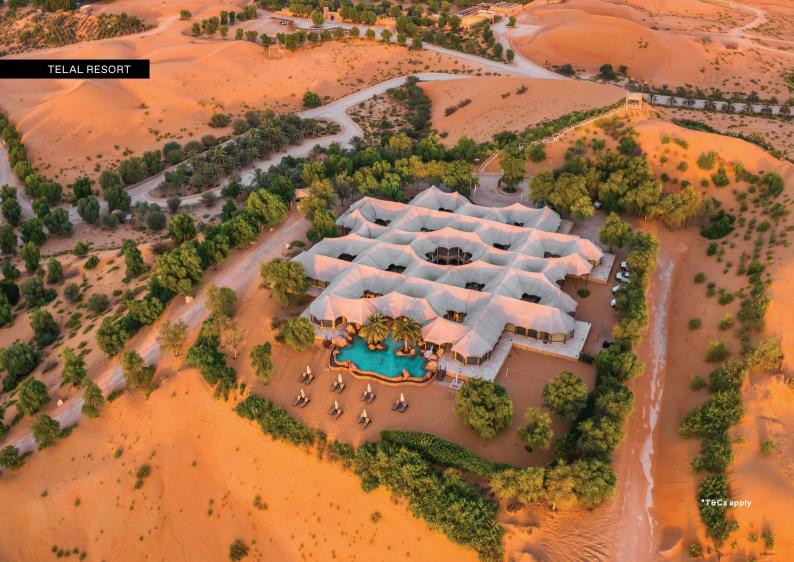

econstructed sets to make your production as unique as possible.



Abu Dhabi Film Commission Locations Reel



## CENTRAL LOCATION



### General facts about Abu Dhabi

Abu Dhabi Capital of the United Arab Emirates

Official Languages Arabic & English
Total Area 67,340 sq. km

**Climate** Tropical, semi-dry climate with hot summers and warm winters

Currency UAE Dirham (AED) / 1 USD = 3.68 AED

Population 3.8 million.

GDP USD 310 billion

لجنة أبوظبي للأفلام □ ◘ ◘ ◘ ◘ ◘ ◘ Dhabi Film Commission

# A WORLD OF LOCATIONS



### 01 MODERN ARCHITECTURE

































































































## 02 CITY





















### 03 BRIDGES











## 04 COAST



































## 05 ARABIAN











































## 06 AMUSEMENT & THEME PARKS

























### 07 HISTORICAL ARCHITECTURE



























## 08 GENERIC MIDDLE EASTERN





























### 09 DESERT









#### 10 NATURE

























### 11 MOUNTAINS





















# 12 BACKLOT & STUDIOS