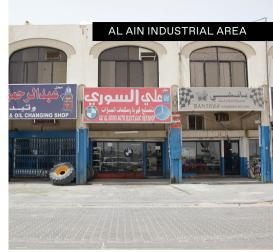

Dhabi Capital of the United Arab Emirates

Official Languages Arabic & English
Total Area 67,340 sq. km

**Climate** Tropical, semi-dry climate with hot summers and warm winters

Currency UAE Dirham (AED) / 1 USD = 3.68 AED

Population 3.8 million.

GDP USD 310 billion

لجنة أبوظبي للأفلام □ ◘ ◘ ◘ ◘ ◘ ◘ Dhabi Film Commission

# A WORLD OF LOCATIONS



### 01 MODERN ARCHITECTURE

































































































## 02 CITY





















### 03 BRIDGES











## 04 COAST



































## 05 ARABIAN











































## 06 AMUSEMENT & THEME PARKS

























### 07 HISTORICAL ARCHITECTURE



























## 08 GENERIC MIDDLE EASTERN





























### 09 DESERT









#### 10 NATURE

























### 11 MOUNTAINS





















# 12 BACKLOT & STUDIOS