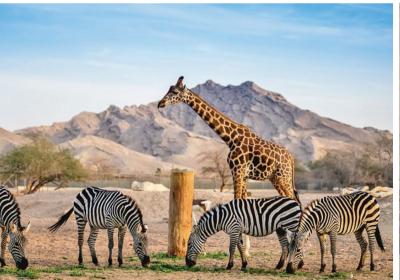

English
Total Area 67,340 sq. km

**Climate** Tropical, semi-dry climate with hot summers and warm winters

Currency UAE Dirham (AED) / 1 USD = 3.68 AED

Population 3.8 million.

GDP USD 310 billion

لجنة أبوظبي للأفلام □ ◘ ◘ ◘ ◘ ◘ ◘ Dhabi Film Commission

# A WORLD OF LOCATIONS



### 01 MODERN ARCHITECTURE

































































































## 02 CITY





















### 03 BRIDGES











## 04 COAST



































## 05 ARABIAN











































## 06 AMUSEMENT & THEME PARKS

























### 07 HISTORICAL ARCHITECTURE



























## 08 GENERIC MIDDLE EASTERN





























### 09 DESERT









#### 10 NATURE

























### 11 MOUNTAINS





















# 12 BACKLOT & STUDIOS